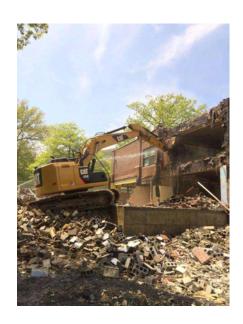

## Intercontinental Construction Contracting – JOC contracts at West Point

WPDC has worked for ICCI under the JOC program since 2006 completing various projects that include the Michie Stadium Renovations which involved demo and installation of sidewalks, trench drains, foundations, stairs, retaining walls, curbs, floors, bleachers, concession stands, framing, roofing, light pole bases and stamped concrete. We have performed bathroom and kitchen renovations at ODIA Quarters, working around the families, installed bluestone at the ampitheater, stamped concrete at the Golf Course and removed and replace the seating at Christl Arena and Tate Rink. These are all high activity locations and all construction activity was performed without disruption to daily life.