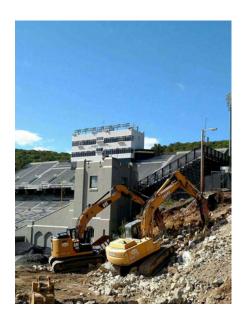

## Intercontinental Construction Contracting – JOC contracts at West Point

WPDC has worked for ICCI under the JOC program since 2006 completing various projects that include the Michie Stadium Renovations which involved demo and installation of sidewalks, trench drains, foundations, stairs, retaining walls, curbs, floors, bleachers, concession stands, framing, roofing, light pole bases and stamped concrete. We have performed bathroom and kitchen renovations at ODIA Quarters, working around the families, installed bluestone at the ampitheater, stamped concrete at the Golf Course and removed and replace the seating at Christl Arena and Tate Rink. These are all high activity locations and all construction activity was performed without disruption to daily life.