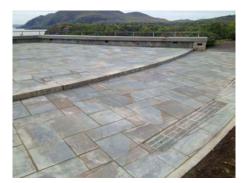

## Intercontinental Construction Contracting – JOC contracts at West Point

WPDC has worked for ICCI under the JOC program since 2006 completing various projects that include the Michie Stadium Renovations which involved demo and installation of sidewalks, trench drains, foundations, stairs, retaining walls, curbs, floors, bleachers, concession stands, framing, roofing, light pole bases and stamped concrete. We have performed bathroom and kitchen renovations at ODIA Quarters, working around the families, installed bluestone at the ampitheater, stamped concrete at the Golf Course and removed and replace the seating at Christl Arena and Tate Rink. These are all high activity locations and all construction activity was performed without disruption to daily life.